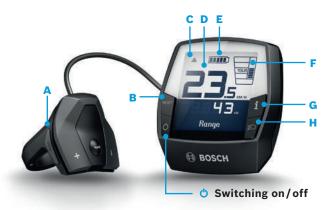

### Nyon at a glance

- A Motor performance
- **B** Performance indicator
- C Current speed
- D Time
- E Current riding mode

- F Connected heart rate sensor
- G Bicycle light switched on
- H Battery charge level
- Remaining range
- J Micro-AB-USB port