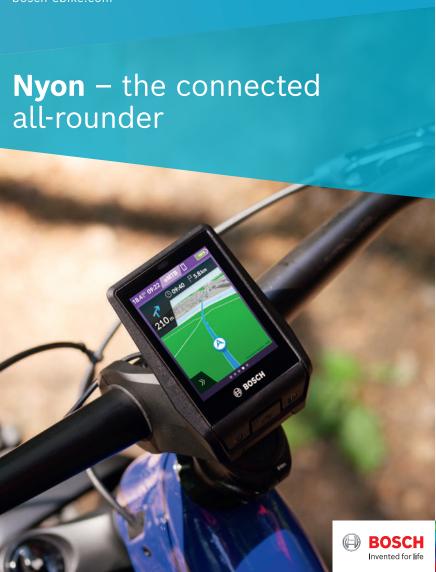

### Nyon at a glance

- A Motor performance
- **B** Performance indicator
- C Current speed
- D Time
- E Current riding mode

- F Connected heart rate sensor
- G Bicycle light switched on
- H Battery charge level
- Remaining range
- J Micro-AB-USB port