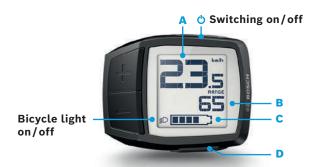

#### **Functions**

- ① Long press: Light on/off
- Long press: Display trip distance, total distance and range
- (2) Short press: Switch ride modes
- ⊕ + ⊝ Long press: Reset the trip distance or range display
- A Current speed
- B Range
- C Battery charge level
- Activate walk assist, keep pressed for support