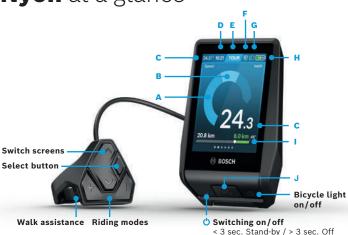

### Nyon at a glance

- A Motor performance
- **B** Performance indicator
- C Current speed
- D Time
- E Current riding mode

- F Connected heart rate sensor
- G Bicycle light switched on
- H Battery charge level
- Remaining range
- J Micro-AB-USB port