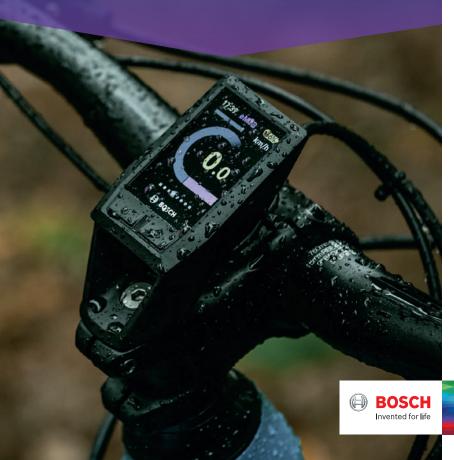

### Kiox at a glance

Switching on/off

- A Walk assistance
- B Cursor buttons: toggle between screens & settings
- Select button
- Performance indicator
- E Current speed compared to average speed
- F Time or speed

- G Current riding mode
- H Bicycle light switched on
- Battery charge level
- J eShift (optional)
- K Current speed
- Motor performance
- M Bicycle light on/off