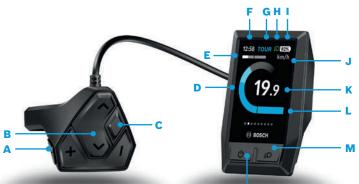

### Kiox at a glance

Switching on/off

- A Walk assistance
- B Cursor buttons: toggle between screens & settings
- Select button
- Performance indicator
- E Current speed compared to average speed
- F Time or speed

- G Current riding mode
- H Bicycle light switched on
- Battery charge level
- J eShift (optional)
- K Current speed
- Motor performance
- M Bicycle light on/off